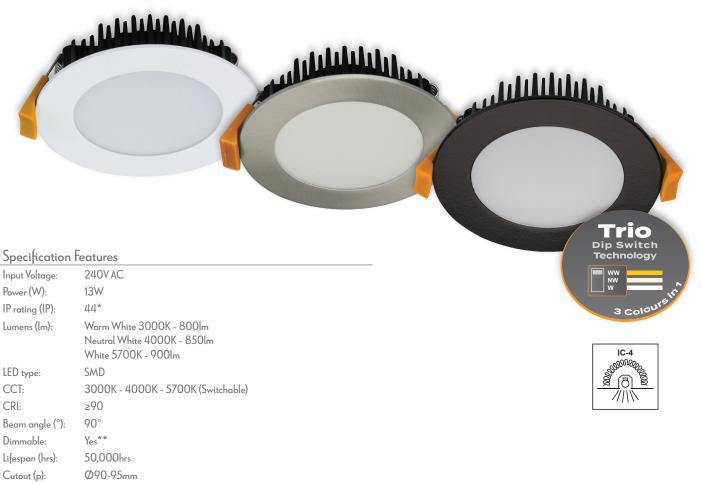

## Tek-13-Trio Fixed LED Downlight

## Description

The TEK range of LED downlights have been designed with slim features to blend in with the ceiling. Featuring a flat face, wide light distribution and an ultra slim housing, makes this downlight suitable for installations where ceiling space is minimal. Complete with a dimmable LED driver and flex and plug. Fully dimmable with suitable dimmers. Now with TRIO, the added option of changing the colour temperature output of the downlight with a dip switch at the back of the fitting.

5yr

ΪΠΠÌ

ies

\* IP44 rating is from the underside of the down light once installed into the ceiling.

\*\* Fully dimmable with suitable dimmers.