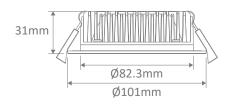

## Diagrams / Additional

Ø90mm Cutout

| Item No. | Variant |       |       | CCT  |
|----------|---------|-------|-------|------|
|          | Wht     | Sch   | Blk   | CCT  |
| TEK-13   | 20443   | 20445 | 20621 | TRIO |
|          | DALI    |       |       |      |
|          | 21598   | 21600 | 21599 | TRIO |